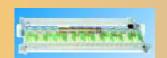

#### PP-Cat.5e-24/1

Patch panel according to Cat 5,19 "/1 U; 24 x RJ-45-ports; light grey; 480 x 45 x 130 mm; 1400 g