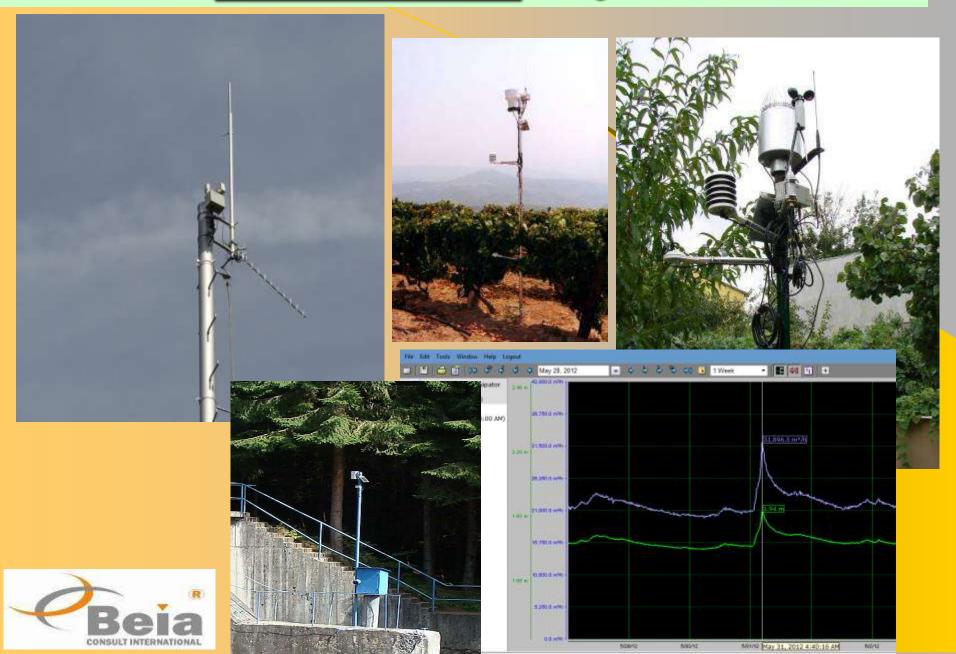

## Staţie (RTU) cu senzori meteorologici

## Aplicatie - Valea Calugareasca

## Date meteo: Temperatura aerului, umiditatea relativa a aerului, umiditatea pe frunza

## ANAR- 14 Statii de monitorizare a nivelului si temperaturii apei Dunarii

# Sistemul telemetrie - monitorizare a nivelului si temperaturii apei pe Dunăre şi afluenţi la ANAR

## Statie de monitorizare a nivelului si temperaturii apei Dunarii