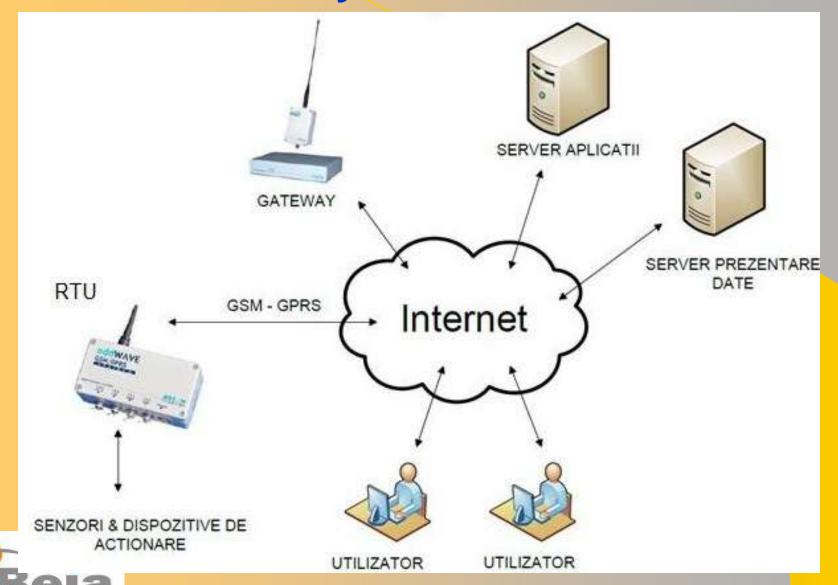

## General structure of a telemonitoring system

## Elements of a telemonitoring system

- Sensors and actuators
- Remote Telemetry Units (RTU) from sensors to the data concentrators (gateway) in unlicensed UHF band 430 460 MHz, satellite IS/m band for meteorology or GSM-GPRS
- Data concentrator (Gateway)
  - With direct radio modem
  - With remote radio modem
  - Without radio modem (exclusively M2M GSM-GPRS Internet)
- Server for processing and presenting data / big data. Data processing can be done
  - By user demand detailed data
  - By system workflow events and alarms (e-mail si SIP)

Entitites communicate by Internet – IoT (Internet of Things)