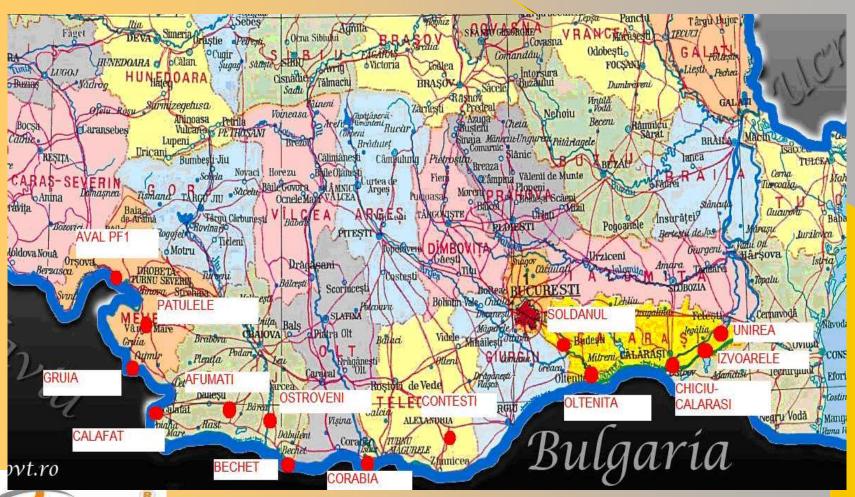

## ANAR- 14 Statii de monitorizare a nivelului si temperaturii apei Dunarii

# Sistemul telemetrie - monitorizare a nivelului si temperaturii apei pe Dunăre şi afluenţi la ANAR