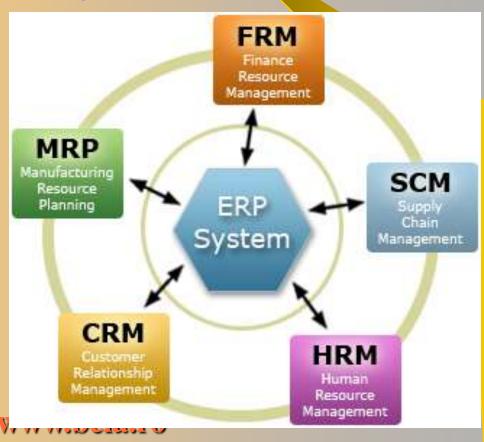

### Cloud Consulting is Cloud-based Automation of ERP and CRM software for Small Businesses

ERP=integrates all departments and functions across a company into a single computer system.

### ERP can help

Get rid of standalone computer systems

Replace them with ONE software solution, with multiple modules

Inter-departmental monitoring of business processes

Reports that provide a clearer picture of the enterprise

Cut IT costs

Improve relations with your customers