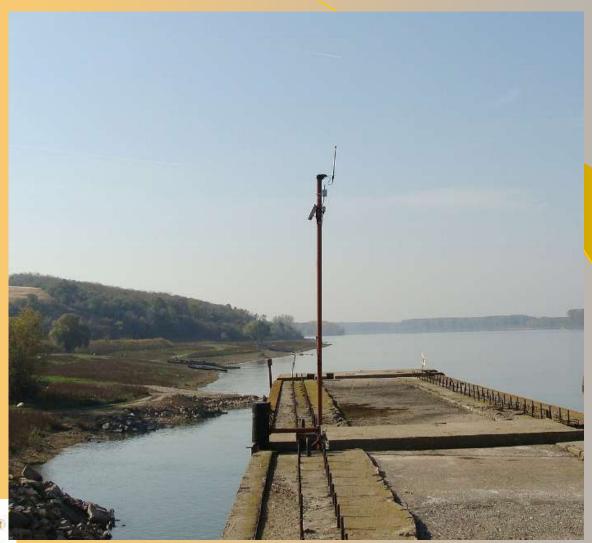

## ANAR- 14 Statii de monitorizare a nivelului si temperaturii apei Dunarii

# Sistemul telemetrie - monitorizare a nivelului si temperaturii apei pe Dunăre şi afluenţi la ANAR

## Statie de monitorizare a nivelului si temperaturii apei Dunarii