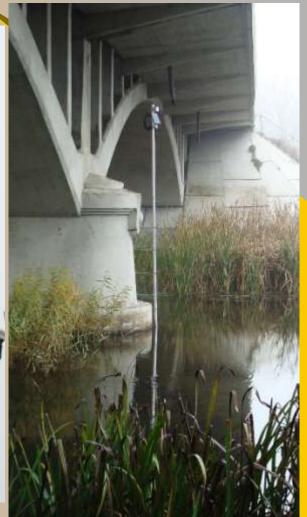

## ANAR- 14 Statii de monitorizare a nivelului si temperaturii apei Dunarii

# Sistemul telemetrie - monitorizare a nivelului si temperaturii apei pe Dunăre şi afluenţi la ANAR

## Statie de monitorizare a nivelului si temperaturii apei Dunarii