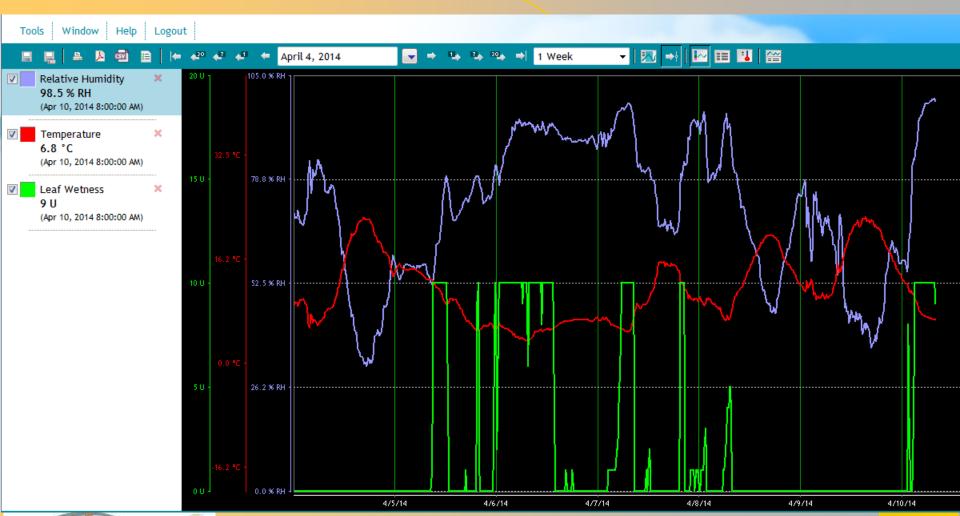

## Date meteo: Temperatura aerului, umiditatea relativa a aerului, umiditatea pe frunza