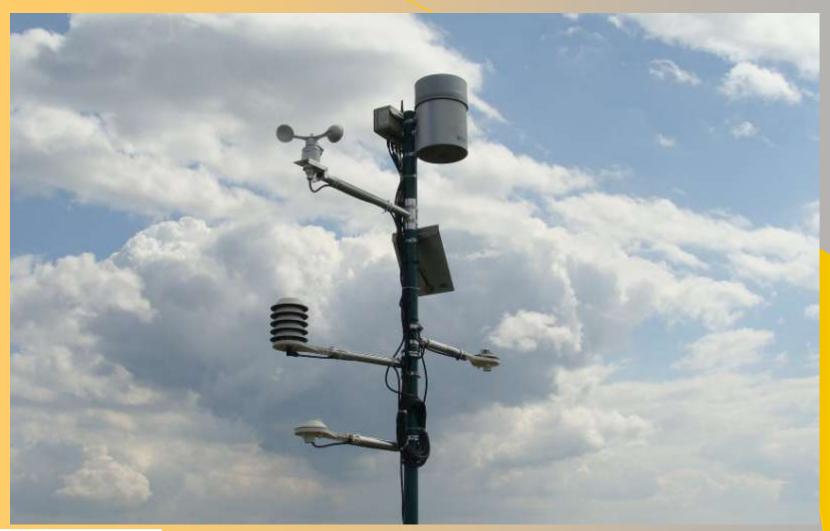

ivers, canals, underground water, sea

### **Envrionment protection**

- Meteorology, etc.



## General structure of a telemonitoring system



## Elements of a telemonitoring system

- Sensors and actuators
- Remote Telemetry Units (RTU) from sensors to the data concentrators (gateway) in unlicensed UHF band 430 460 MHz, satellite IS/m band for meteorology or GSM-GPRS
- Data concentrator (Gateway)
  - With direct radio modem
  - With remote radio modem
  - Without radio modem (exclusively M2M GSM-GPRS Internet)
- Server for processing and presenting data / big data. Data processing can be done
  - By user demand detailed data
  - By system workflow events and alarms (e-mail si SIP)

Entitites communicate by Internet – IoT (Internet of Things)



## Staţie (RTU) cu senzori meteorologici





## Aplicatie - Valea Calugareasca



## Date meteo: Temperatura aerului, umiditatea relativa a aerului, umiditatea pe frunza





## ANAR- 14 Statii de monitorizare a nivelului si temperaturii apei Dunarii





# Sistemul telemetrie - monitorizare a nivelului si temperaturii apei pe Dunăre şi afluenţi la ANAR









## Statie de monitorizare a nivelului si temperaturii apei Dunarii





## Statie monitorizare vant pentru un heliport din Bucuresti





## R&D PROJECTS



Ongoing Projects from Structural Development Funds

- > TELEGREEN
- > **COMMCENTER**

Ongoing Projects from FP7 Programme

- > CLOUD-CONSULTING
- > FAIR
- > <u>NMSDMON</u>

Projects financed from "FP7"

> REDICT

Projects financed from the "National Plan for Research, Development and Innovation"

- > MITEAPL
- > TERRA