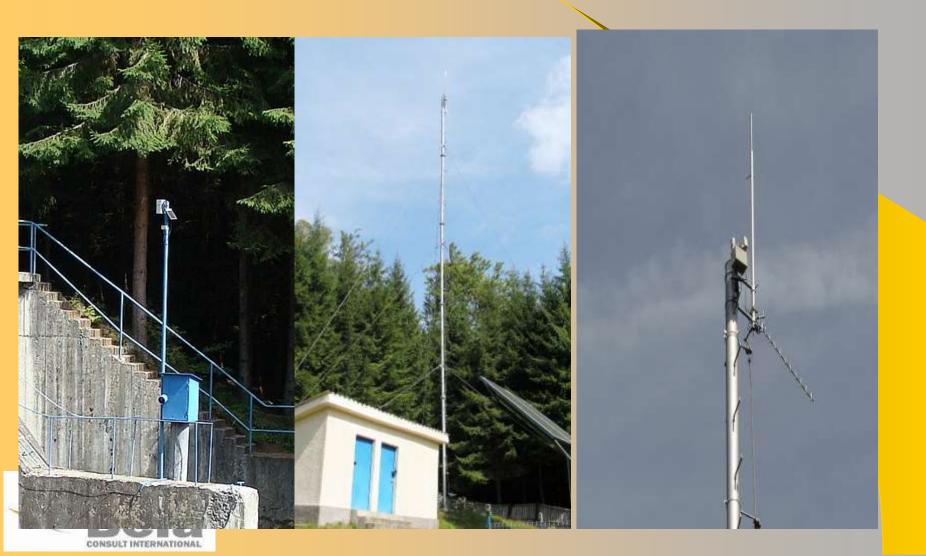

## Staţie (RTU) cu senzori meteorologici

## Aplicatie - Valea Calugareasca

## Date meteo: Temperatura aerului, umiditatea relativa a aerului, umiditatea pe frunza

## ANAR- 14 Statii de monitorizare a nivelului si temperaturii apei Dunarii

# Sistemul telemetrie - monitorizare a nivelului si temperaturii apei pe Dunăre şi afluenţi la ANAR

## Statie de monitorizare a nivelului si temperaturii apei Dunarii

## Statie monitorizare vant pentru un heliport din Bucuresti