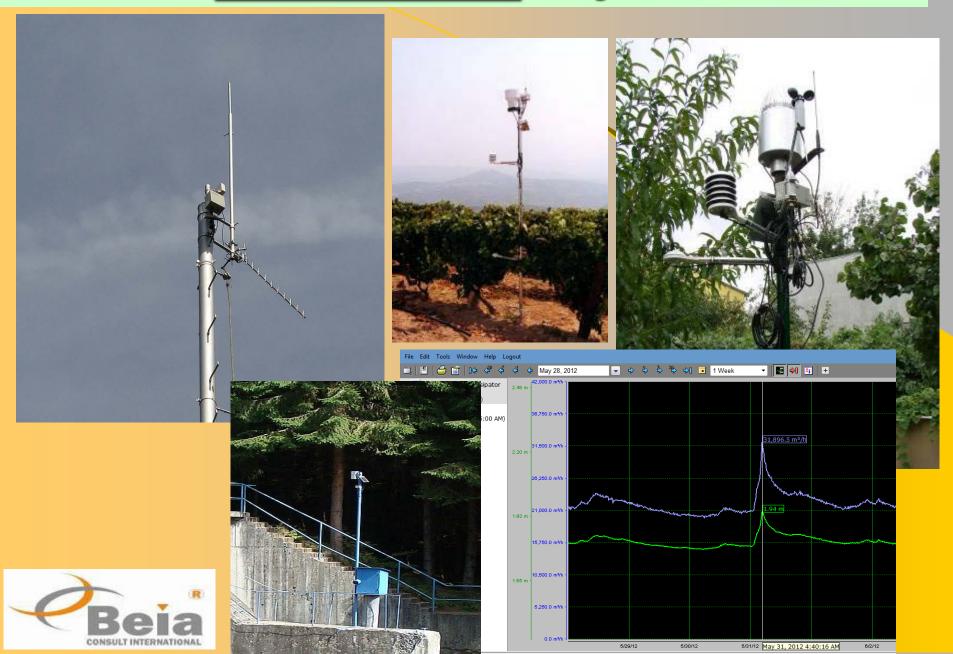

### Projects from Structural Development Funds

>TELEGREEN - Telemonitoring of clean energy sources: hydro, solar, wind

### **Purposes of the project:**

- ➤ Monitoring of primary energy source: water, sun, wind
- Monitoring of installations: output, efficiency, status of batteries & consumables, security