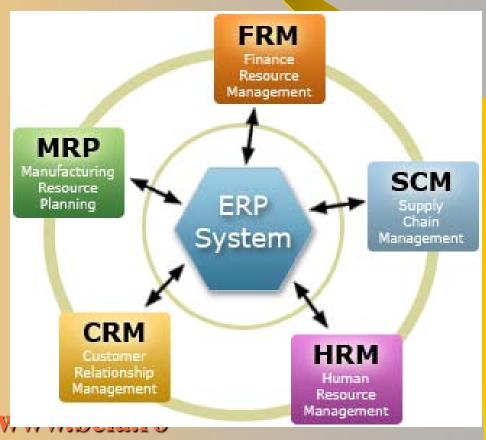

### Cloud Consulting is Cloud-based Automation of ERP and CRM software for Small Businesses

ERP=integrates all departments and functions across a company into a single computer system.

#### ERP can help

Get rid of standalone computer systems

Replace them with ONE software solution, with multiple modules

Inter-departmental monitoring of business processes

Reports that provide a clearer picture of the enterprise